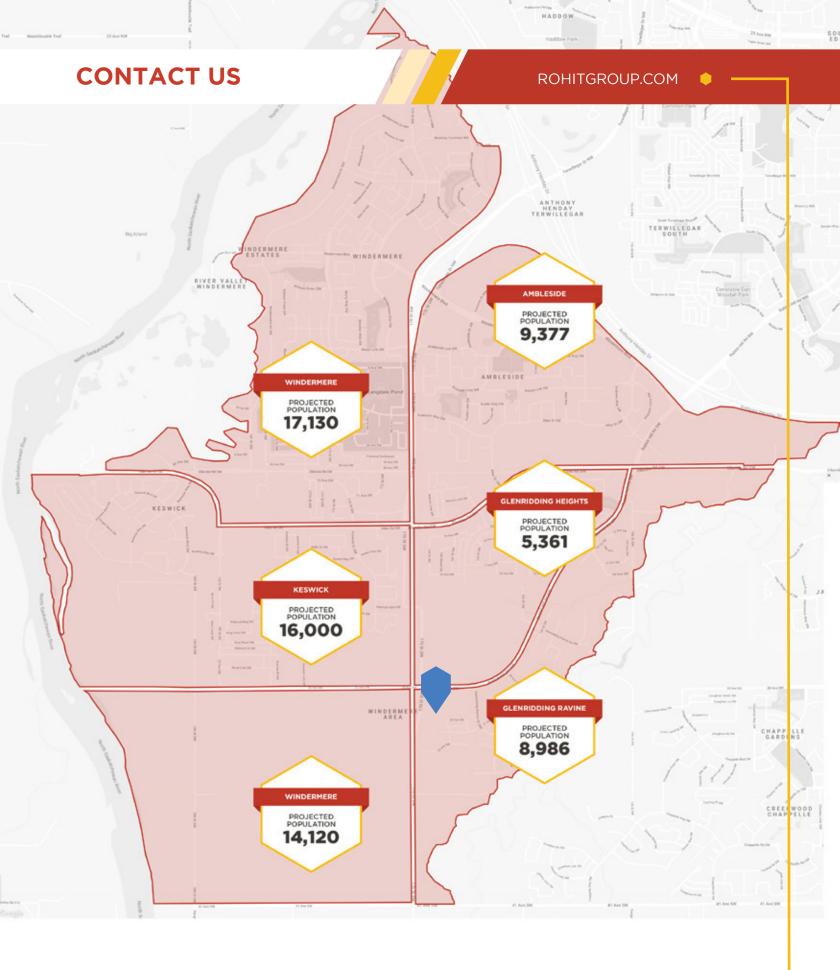

### THE AREA

Ridgecrest at Glenridding Ravine is located in Southwest Edmonton, the city's fastest growing quadrant. The 100 acre development is located South of Edmonton's major ring road, Anthony Henday Drive. Ridgecrest is comprised of residential and commercial land uses, with a future municipal transportation hub, two planned schools, seniors housing, parks, ravines and natural areas.