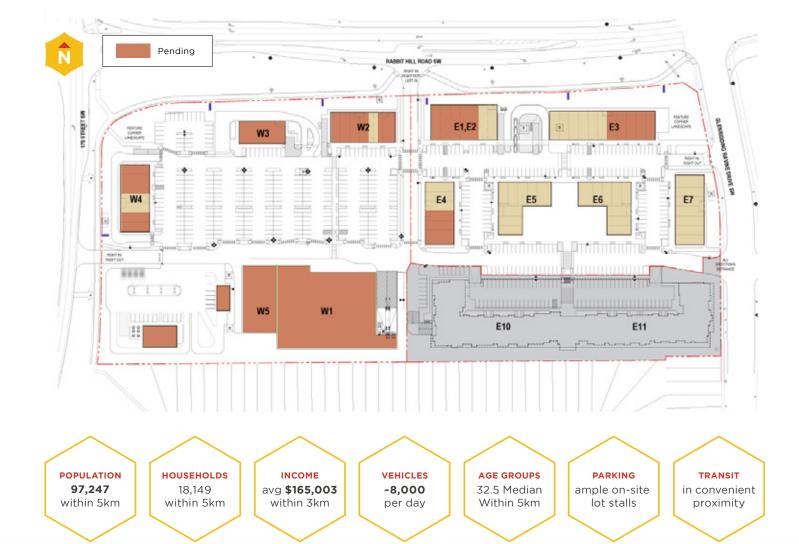

- Anchor (pending), Mid Box (pending), CRU, and Drive-thru opportunities
- Located at the corner of Rabbit Hill Road and 170th Street
- Parcel to the North will be home to two future schools, rec centre, future transit centre, and more
- Situated in Edmonton's popular and rapidly growing Southwest

### LEASE DETAILS

| Site Size       | 13.4 Acres                       |
|-----------------|----------------------------------|
| Leasable Spaces | Drive-thru - 1,200sf, CRU 1,200+ |
| Pre-leasing     | Buildings W4, W2, E1, E3, E4     |
| Lease Rate      | Market                           |