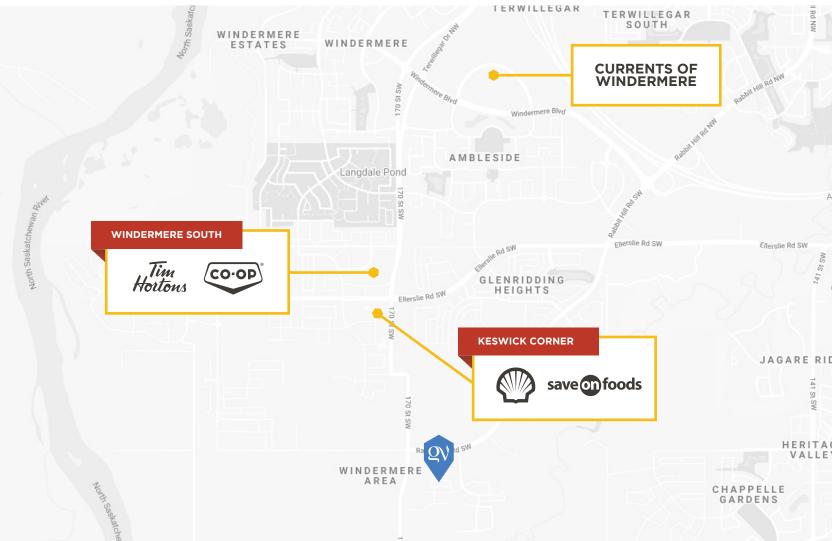

### THE AREA

Ridgecrest at Glenridding Ravine is located in Southwest Edmonton, the city's fastest growing quadrant. The 100 acre development is located South of Edmonton's major ring road, Anthony Henday Drive. Ridgecrest is comprised of residential and commercial land uses, with a future municipal transportation hub, two planned schools, seniors housing, parks, ravines and natural areas.